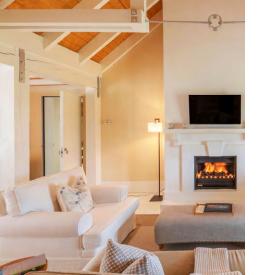

#### WHAREKAUHAU'S LUXURY COTTAGE SUITE

This yoga retreat inclues overnight stay in one of Wharekauhau's 16 Luxury Cottage Suites. Relax in absolute bliss and forget the outside world. Be at one with nature among the sheep that dot the pastures and make yourself at home, enjoying comfy sofas, fluffy pillows, heated marbled floors, and homemade cookies.

In true Wharekauhau style, natural materials are used throughout the cottage suite decor. Clay tiles, pebble mosaics, rich New Zealand wool carpeting, soft cotton linens and hemp curtain lend to a relaxing, luxury farmstay experience.

#### **SUITE FACILITIES**

- Super king-sized beds
- · Under floor heating
- Open gas fireplace
- · Complimentary WiFi
- · iPod docking station
- LCD flatscreen TV
- · Double spa bath

- A/C or heat pump
- Heated towel rail
- Double spa bath
- · Hairdryer, iron
- Minibar
- · Homemade cookie
- Pre-dinner drinks & canapes