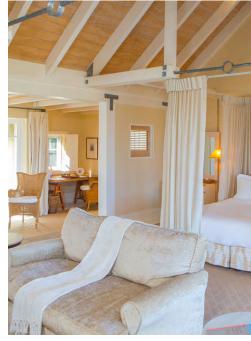

#### WHAREKAUHAU'S LUXURY COTTAGE SUITE

This yoga retreat inclues overnight stay in one of Wharekauhau's 16 Luxury Cottage Suites. Relax in absolute bliss and forget the outside world. Be at one with nature among the sheep that dot the pastures and make yourself at home, enjoying comfy sofas, fluffy pillows, heated marbled floors, and homemade cookies.

In true Wharekauhau style, natural materials are used throughout the cottage suite decor. Clay tiles, pebble mosaics, rich New Zealand wool carpeting, soft cotton linens and hemp curtain lend to a relaxing, luxury farmstay experience.

#### **SUITE FACILITIES**

- Super king-sized beds
- · Under floor heating
- Open gas fireplace
- · Complimentary WiFi
- · iPod docking station
- LCD flatscreen TV
- · Double spa bath

- A/C or heat pump
- Heated towel rail
- Double spa bath
- · Hairdryer, iron
- Minibar
- · Homemade cookie
- Pre-dinner drinks & canapes